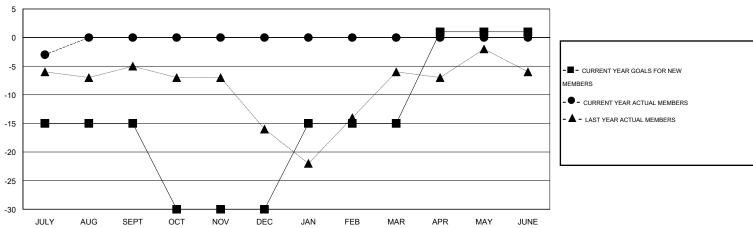

## GMT: Judy Hankom LOCATION IOWA GMT CA 1

|                                       |                  | Clubs               |                            |                             | Members                                     |                    |                            |                              |                             |  |
|---------------------------------------|------------------|---------------------|----------------------------|-----------------------------|---------------------------------------------|--------------------|----------------------------|------------------------------|-----------------------------|--|
|                                       | RESU             | LTS FOR 2014-2015   |                            |                             | RESULTS FOR 2014-2015                       |                    |                            |                              |                             |  |
| QUARTER                               | NEW CLUB<br>GOAL | ACTUAL NEW<br>CLUBS | ACTUAL<br>DROPPED<br>CLUBS | ACTUAL NET<br>GAIN/<br>LOSS | QUARTER                                     | NEW MEMBER<br>GOAL | ACTUAL TOTAL MEMBERS ADDED | ACTUAL<br>DROPPED<br>MEMBERS | ACTUAL NET<br>GAIN/<br>LOSS |  |
| JULY/AUG/SEPT OCT/NOV/DEC JAN/FEB/MAR | 0<br>0<br>0      | 0<br>0<br>0         | 0<br>0<br>0                | 0<br>0<br>0                 | JULY/AUG/SEPT<br>OCT/NOV/DEC<br>JAN/FEB/MAR | -15<br>-15<br>15   | 9<br>0<br>0                | 12<br>0<br>0                 | -3<br>0<br>0                |  |
| APR/MAY/JUNE                          | 0                | 0                   | 0                          | 0                           | APR/MAY/JUNE                                | 16                 | 0                          | 0                            | 0                           |  |

#### GOALS AND ACTUAL MEMBERS CUMULATIVE

| DROPPED CLUBS: 0  DROPPED MEMBERS |              | 6 CLUBS OF 48 ADDED 1 OR MORE<br>NEW MEMBERS | GENDER DISTRIBU<br>MALE<br>FEMALE     | TION<br>1,165 (81.02%)<br>273 (18.98%) |           |
|-----------------------------------|--------------|----------------------------------------------|---------------------------------------|----------------------------------------|-----------|
| DECEASED CLUB CANCELLED OTHER     | 1<br>0<br>11 | CLICK HERE FOR HEALTH ASSESSMENT DATA        | FAMILY UNIT MEMBERS HEAD OF HOUSEHOLD |                                        | 176<br>87 |
| TOTAL                             | 12           |                                              | NON-HEAD OF HOUSEHOLD                 |                                        | 89        |